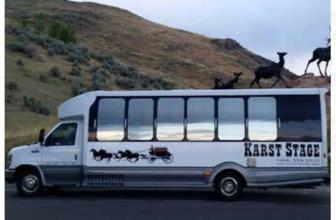

## MONTANA

| Bozeman     | Karst Stage, Inc. | 69 |
|-------------|-------------------|----|
|             | Le Bus            | 75 |
| Big Sky     | Karst Stage, Inc  | 69 |
| Billings    | Le Bus            | 75 |
| West        |                   |    |
| Yellowstone | Karst Stage, Inc  | 69 |
|             |                   |    |