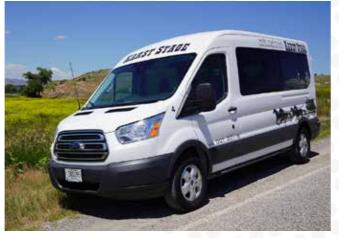

## MONTANA

| Bozeman     | Karst Stage, Inc. | 69 |
|-------------|-------------------|----|
|             | Le Bus            | 75 |
| Big Sky     | Karst Stage, Inc  | 69 |
| Billings    | Le Bus            | 75 |
| West        |                   |    |
| Yellowstone | Karst Stage, Inc  | 69 |
|             |                   |    |